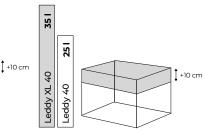

## Make room for your passion

The Leddy XL Set was created for enthusiasts who just want more. This remarkable aquarium is now **taller and more spacious** than the standard Leddy model giving you an increase of 40% volume whilst taking no extra floor space.

- Made in Europe
- Environment friendly
  - cover made of recycled materials
  - energy-saving lighting

Tank capcity +33%

Tank capcity +40%

| Leddy XL Day & Night   | 40                       | 60                        |
|------------------------|--------------------------|---------------------------|
| Dimensions (cm)        | 41x25x35                 | 60x30x40                  |
| Capacity (I)           | 35                       | 72                        |
| LED lighting           | LT Retrofit Day&Night 7W | LT Retrofit Day&Night 10W |
| Heater                 | Fix 2 50W                | Fix 2 100W                |
| Filter                 | ASAP 300                 | ASAP 300                  |
| Colours                | black                    | black                     |
| Index                  | 122883                   | 122866                    |
| Pallet quantity (pcs.) | 48                       | 24                        |