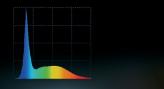

DAY LIGHT SPECTRUM: SUNNY 6500K 650 Im

DAYBREAK LIGHT SPECTRUM: SUNNY + BLUE

NIGHT LIGHT SPECTRUM: BLUE

3 light modes: DAY / DAYBREAK / NIGHT

- DubLED handle
  - possibility of installing additional Leddy Tube Retrofit lighting
- ASAP filter
- Fix 2 heater

 Smart Heating System–microprocessor controlled, adjusts the heating power to surrounding conditions