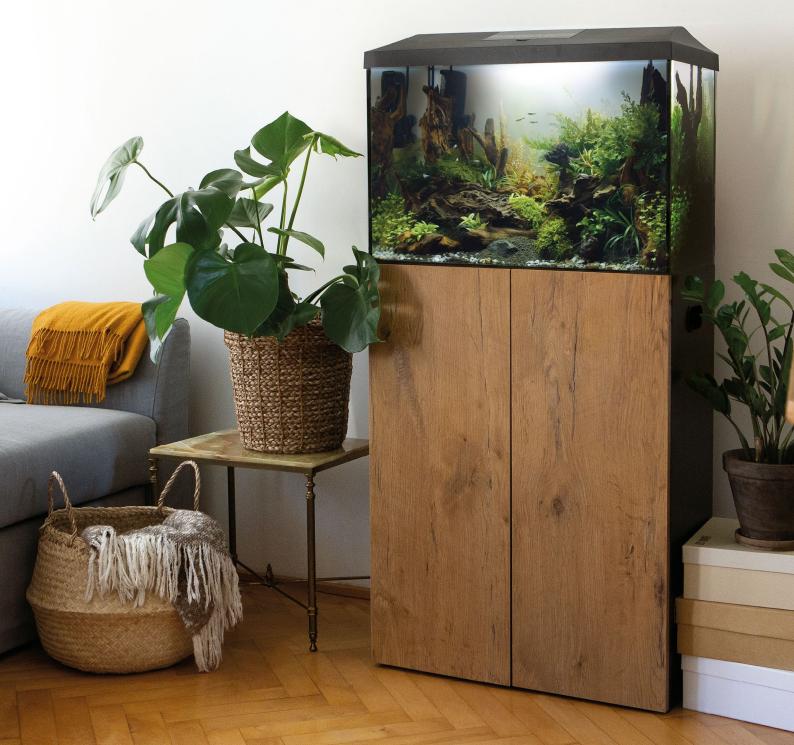

## Make room for your passion

The Leddy XL Set was created for enthusiasts who just want more. This remarkable aquarium is now **taller and more spacious** than the standard Leddy model giving you an increase of 40% volume whilst taking no extra floor space.

The set includes an aquarium with a hood, filter, heater and our brand new Day & Night lighting.

Again for those who just want more our **DubLED** hanger allows you to add additional lighting to double the output. Leddy XL is now suitable even **for the most advanced aquarists** who wish to create a professional aquascape.

## Leddy XL Day & Night

- Complete set
- Up to 40% more capacity-the tallest of the Leddy sets
- Cover with Smart Open System–Convenient opening without splashing water
- A hole with a flap for feeding fish
- Leddy Tube Retrofit Day & Night

- Made in Europe
- Environment friendly
  - cover made of recycled materials
  - energy-saving lighting

Tank capcity +33%

Tank capcity +40%

| Leddy XL Day & Night   | 40                       | 60                        |
|------------------------|--------------------------|---------------------------|
| Dimensions (cm)        | 41x25x35                 | 60x30x40                  |
| Capacity (I)           | 35                       | 72                        |
| LED lighting           | LT Retrofit Day&Night 7W | LT Retrofit Day&Night 10W |
| Heater                 | Fix 2 50W                | Fix 2 100W                |
| Filter                 | ASAP 300                 | ASAP 300                  |
| Colours                | black                    | black                     |
| Index                  | 122883                   | 122866                    |
| Pallet quantity (pcs.) | 48                       | 24                        |