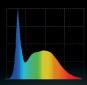

DAY LIGHT SPECTRUM: SUNNY 6500K 650 Im

DAYBREAK LIGHT SPECTRUM: SUNNY + BLUE

NIGHT LIGHT SPECTRUM: BLUE

3 light modes: DAY / DAYBREAK / NIGHT

- DubLED handle
  - possibility of installing additional Leddy Tube Retrofit lighting
- ASAP filter
- Fix 2 heater

 Smart Heating System–microprocessor controlled, adjusts the heating power to surrounding conditions