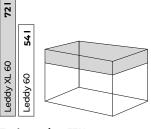

## Make room for your passion

The Leddy XL Set was created for enthusiasts who just want more. This remarkable aquarium is now **taller and more spacious** than the standard Leddy model giving you an increase of 40% volume whilst taking no extra floor space.

- Made in Europe
- Environment friendly
  - cover made of recycled materials
  - energy-saving lighting

Tank capcity +33%

Tank capcity +40%

| Leddy XL Day & Night   | 40                       | 60                        |
|------------------------|--------------------------|---------------------------|
| Dimensions (cm)        | 41x25x35                 | 60x30x40                  |
| Capacity (I)           | 35                       | 72                        |
| LED lighting           | LT Retrofit Day&Night 7W | LT Retrofit Day&Night 10W |
| Heater                 | Fix 2 50W                | Fix 2 100W                |
| Filter                 | ASAP 300                 | ASAP 300                  |
| Colours                | black                    | black                     |
| Index                  | 122883                   | 122866                    |
| Pallet quantity (pcs.) | 48                       | 24                        |