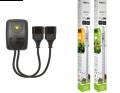

The set includes an aquarium with a hood, filter, heater and our brand new Day & Night lighting.

Again for those who just want more our **DubLED** hanger allows you to add additional lighting to double the output. Leddy XL is now suitable even **for the most advanced aquarists** who wish to create a professional aquascape.

DAY LIGHT SPECTRUM: SUNNY 6500K 650 Im

DAYBREAK LIGHT SPECTRUM: SUNNY + BLUE

NIGHT LIGHT SPECTRUM: BLUE

3 light modes: DAY / DAYBREAK / NIGHT

- DubLED handle
  - possibility of installing additional Leddy Tube Retrofit lighting
- ASAP filter
- Fix 2 heater

 Smart Heating System–microprocessor controlled, adjusts the heating power to surrounding conditions