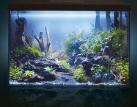

## Make room for your passion

The Leddy XL Set was created for enthusiasts who just want more. This remarkable aquarium is now **taller and more spacious** than the standard Leddy model giving you an increase of 40% volume whilst taking no extra floor space.

The set includes an aquarium with a hood, filter, heater and our brand new Day & Night lighting.

Again for those who just want more our **DubLED** hanger allows you to add additional lighting to double the output. Leddy XL is now suitable even **for the most advanced aquarists** who wish to create a professional aquascape.