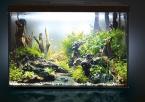

## Make room for your passion

The Leddy XL Set was created for enthusiasts who just want more. This remarkable aquarium is now **taller and more spacious** than the standard Leddy model giving you an increase of 40% volume whilst taking no extra floor space.

The set includes an aquarium with a hood, filter, heater and our brand new Day & Night lighting.

Again for those who just want more our **DubLED** hanger allows you to add additional lighting to double the output. Leddy XL is now suitable even **for the most advanced aquarists** who wish to create a professional aquascape.

3 light modes: DAY / DAYBREAK / NIGHT

- DubLED handle
  - possibility of installing additional Leddy Tube Retrofit lighting
- ASAP filter
- Fix 2 heater

 Smart Heating System–microprocessor controlled, adjusts the heating power to surrounding conditions