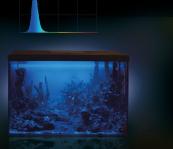

DAY LIGHT SPECTRUM: SUNNY 6500K 650 Im

DAYBREAK LIGHT SPECTRUM: SUNNY + BLUE

NIGHT LIGHT SPECTRUM: BLUE

3 light modes: DAY / DAYBREAK / NIGHT

- DubLED handle
  - possibility of installing additional Leddy Tube Retrofit lighting
- ASAP filter
- Fix 2 heater

 Smart Heating System–microprocessor controlled, adjusts the heating power to surrounding conditions