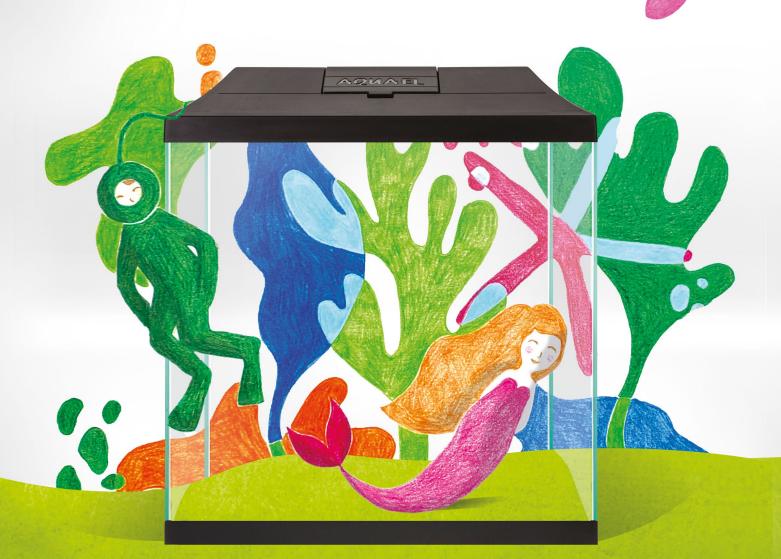

## Come, paint your world!

The Leddy Mini Creative Set has been specifically **created for beginner aquarists** (making it perfect for children).

The compact size of the aquarium makes it a perfect fit for **any child's bedroom**. The Leddy Mini is built with durable FLOAT glass and is finished beautifully with a protective bottom frame ensuring **safe use**. The **Turbo Mini filter** included keeps the water sparkling clean.

Also included with this aquarium is a charming coloring ready background, this will provide a **creative entertainment** that allows you to compose your very own underwater world.