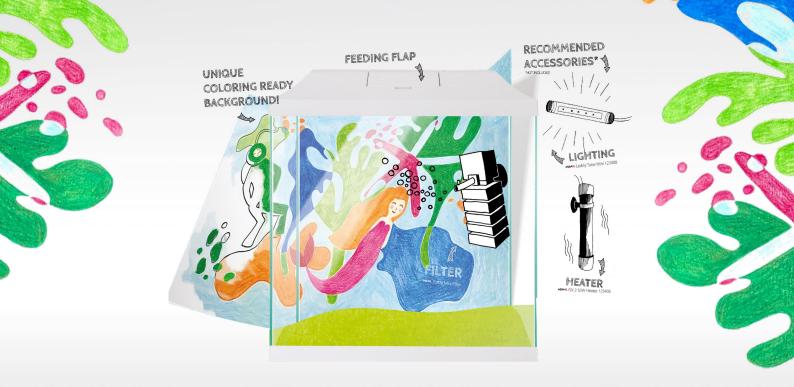

Also included with this aquarium is a charming coloring ready background, this will provide a **creative entertainment** that allows you to compose your very own underwater world.

## Leddy Mini Creative Set

- Recommended for children
- Cover with Smart Open System
  - Convenient opening without splashing water
- Fish / shrimp feeding hole with flap
- Frame-securing the bottom of the aquarium
- **Turbo Mini Filter** 
  - 3201/h
  - capacity, aeration and the direction of the water jet control
- Available in black or white colour

- Double-sided illustration-colouring ready background to stick on the rear wall
  - Creative entertainment
  - Illustration by young artist Anna Jankiewicz
- Environment friendly-cover and frame in black version are made of recycled materials
- Colourful packaging with convenient handleperfect for a gift
- Aquael lighting ready holder in the cover
- Made in Europe

## RECOMMENDED ACCESSORIES

Leddy Tube Mini Lighting 3W 123408 LT Retrofit 7W/8W lighting\* \*for Leddy Mini 35 only Fix 2 heater 50W 123406 Aqua Decoris substrate-12 colours Turbo Mini filter sponge 123443 Turbo Mini dense filter sponge 123444