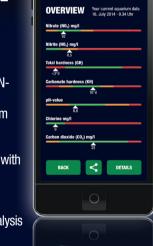

## TURN YOUR SMARTPHONE INTO A PHOTOMETER WITH THE JBL PROSCAN APP!

- Download the free JBL PROSCAN-APP
- Dip the test strip in your aquarium water, pond or in tap water
- Place the test strip onto the JBL PROSCAN Colour card and scan with your smartphone
- The water parameters are then displayed
- Get advice to optimise water analysis for your aquarium or pond
- Quick, simple and accurate!