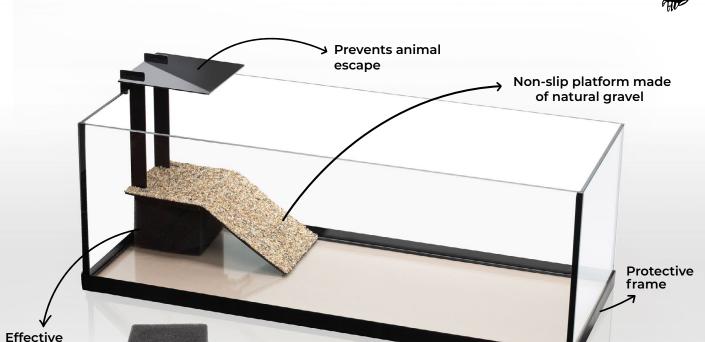

## RECOMMENDED ACCESSORIES

- Opti Set, UltraScape, Simple cabinets
- 2 Ultra Heater
- Thermometer Link
- Leddy Smart D&N, Leddy Slim lighting
- Socket Link Duo controller
- 6 Aqua Decoris substrate

filtration 500 l/h

(applies to AquaTerrarium 80 and 100)

- AQUAEL Janusz Jankiewicz Sp. z o.o. Krasnowolska 50, 02-849 Warsaw, Poland Manufacturer: AQUAEL Sp. z o.o. Dubowo Drugie 35, 16-400 Suwałki, Poland
- © +48 22 644 76 16
- @ export@aquael.pl
- www.aquael.pl