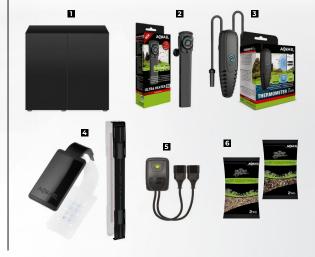

## RECOMMENDED ACCESSORIES

- Opti Set, UltraScape, Simple cabinets
- 2 Ultra Heater
- Thermometer Link
- Leddy Smart D&N, Leddy Slim lighting
- Socket Link Duo controller
- 6 Aqua Decoris substrate

filtration 500 l/h