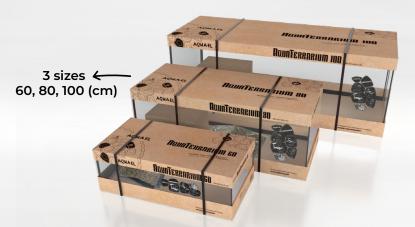

| AquaTerrarium         | 60     | 80     | 100    |
|-----------------------|--------|--------|--------|
| Length [cm]           | 60     | 80     | 100    |
| Width [cm]            | 30     | 35     | 40     |
| Height [cm]           | 20.5   | 30.5   | 35.5   |
| Filter                | No     | Yes    | Yes    |
| Capacity (I/h)        | -      | 500    | 500    |
| Index                 | 123968 | 123969 | 123970 |
| Pallet quantity (pcs) | 24     | 15     | 8      |